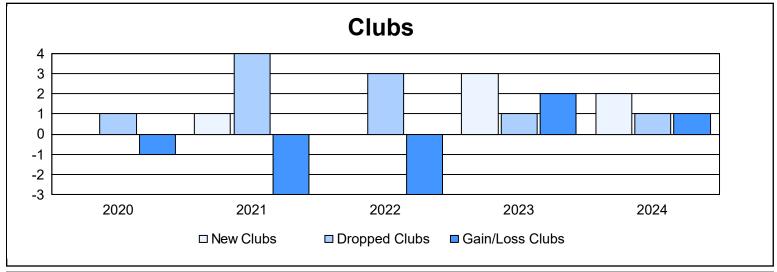

District LA 5 As of June 2024 Cumulative

| Year      | New<br>Clubs | Dropped<br>Clubs | Gain/<br>Loss<br>Clubs | New<br>Members | Charter<br>Members | Reinstate<br>Members | Transfer<br>Members | Total<br>Member<br>Added | Total<br>Members<br>Dropped | Gain/<br>Loss<br>Members |
|-----------|--------------|------------------|------------------------|----------------|--------------------|----------------------|---------------------|--------------------------|-----------------------------|--------------------------|
| 2019-2020 | 0            | 1                | -1                     | 181            | 4                  | 13                   | 18                  | 216                      | 173                         | 43                       |
| 2020-2021 | 1            | 4                | -3                     | 121            | 37                 | 18                   | 2                   | 178                      | 239                         | -61                      |
| 2021-2022 | 0            | 3                | -3                     | 98             | 11                 | 29                   | 1                   | 139                      | 207                         | -68                      |
| 2022-2023 | 3            | 1                | 2                      | 171            | 82                 | 28                   | 1                   | 282                      | 196                         | 86                       |
| 2023-2024 | 2            | 1                | 1                      | 193            | 62                 | 7                    | 11                  | 273                      | 172                         | 101                      |
| Average   | 1            | 2                | -1                     | 153            | 39                 | 19                   | 7                   | 218                      | 197                         | 20                       |